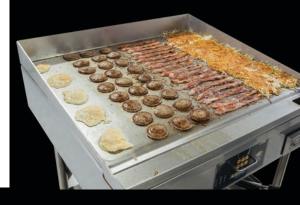

## EXPERIENCE COOKING IN A NEW WAY WITH THE ACCUSTEAM™ GRIDDLE

- » Better rise on pancakes
- » More even coloration
- » Cook to order not cook to hold
- » Even surface temperature (+/- 5°) regardless of food load
- » Near instant temperature recovery
- » Easy to clean- 4' griddle cleans up in 5 minutes
- » Instant surface temperature readout
- » 3 preset temperatures available
- » Available in natural gas, propane, or electric
- » Space saving design
- » ENERGY STAR® qualified