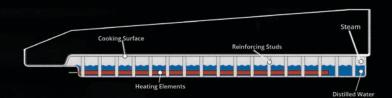

## EXPERIENCE COOKING IN A NEW WAY WITH THE ACCUSTEAM™ GRIDDLE

- » Better rise on pancakes
- » More even coloration
- » Cook to order not cook to hold
- » Even surface temperature (+/- 5°) regardless of food load
- » Near instant temperature recovery
- » Easy to clean- 4' griddle cleans up in 5 minutes
- » Instant surface temperature readout
- » 3 preset temperatures available
- » Available in natural gas, propane, or electric
- » Space saving design
- » ENERGY STAR® qualified