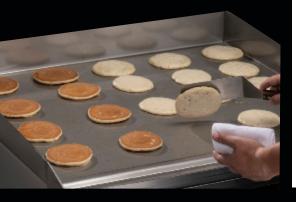

## EXPERIENCE COOKING IN A NEW WAY WITH THE ACCUSTEAM™ GRIDDLE

- » Better rise on pancakes
- » More even coloration
- » Cook to order not cook to hold
- » Even surface temperature (+/- 5°) regardless of food load
- » Near instant temperature recovery
- » Easy to clean- 4' griddle cleans up in 5 minutes
- » Instant surface temperature readout
- » 3 preset temperatures available
- » Available in natural gas, propane, or electric
- » Space saving design
- » ENERGY STAR® qualified