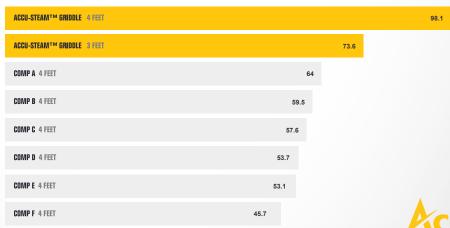

## THE HIGHEST CAPACITY, HIGHEST PRODUCTION GRIDDLE EVER TESTED

BASED ON POUNDS OF HAMBURGER PER HOUR

Accutemp INNOVATIVE COOKING EQUIPMENT SOLUTIONS