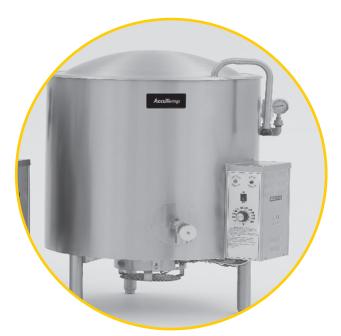

#### AccuTemp's Edge™ Series Steam Kettle

line includes both gas and electric heated table top models in 5 or 10 gallon capacities. Our floor models are available in both full and 2/3-jacketed configurations, with tri-leg mounted stationary models, in 20 to 125 gallon capacities. We offer electric heated manual-tilt floor models with 20 to 60 gallon capacity and our gas heated models range from 20 to 80 gallon capacity. We even have low-rim-height full-jacketed models.

All stationary floor model kettles come standard with 2-inch diameter tangent draw-off valves and actuator lid.