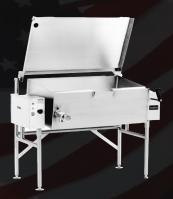

## EDGE™ SERIES TILT SKILLET

13, 30, or 40 gallon capacities with a variety of tilt and accessory options.

#### **EDGETM SERIES KETTLE**

2/3 & full jacketed stationary & tilting kettles.

Backed by the Industry's ONLY Lifetime Service & Support Guarantee.

Trained service technicians available 7 days a week, 7am-7pm EST.