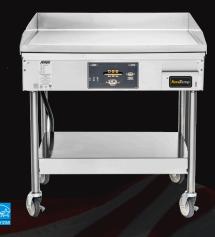

#### ACCU-STEAM™ GRIDDLE

Steam heated griddle available in 24", 36" 48" widths. Electric, natural gas, or propane.