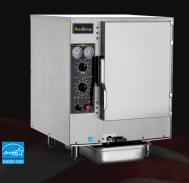

### STEAM'N'HOLDTM STEAMER

Boilerfree connectionless vacuum steamer. Electric, only.