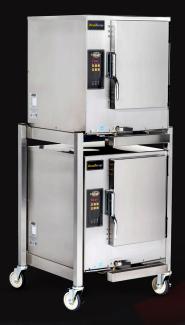

#### **EVOLUTION TM STEAMER**

Boilerfree, connected or connectionless. Electric, natural gas, or propane.