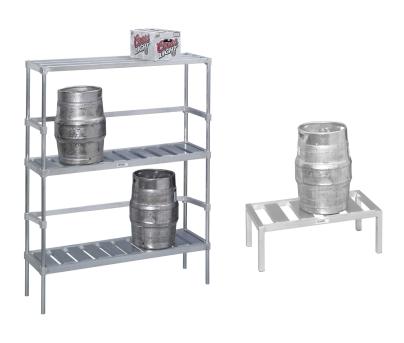

## KEG STORAGE

Channel's <u>keg shelving</u> and storage options offer a durable, heavy-duty and convenient solution for your storage needs.

- LifeTime Tough, high tensile strength, extruded aluminum keg shelving and dunnage.
- Lifetime guarantee against rust.
- Available in all-welded, adjustable and dunnage designs.
- Adjustable models allow user to position shelves at any desired height along 68" included uprights.
- All-welded models constructed from 2-7/8" arch channels heliarc welded to frame.
- Adjustable models constructed with heavy-duty extruded aluminum corner collars, heliarc welded to 4" E-channel framed shelving, with tubular top shelf.
- Standard widths include:
  - Adjustable models:
    42", 48", 60", 80" and 93" \*\*.
  - All-welded models: 48" and 72".
  - Dunnage models: 36" and 48".