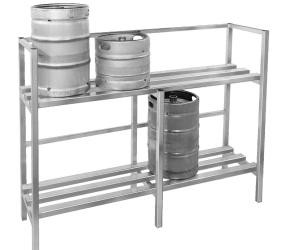

## KEG STORAGE

Channel's <u>keg shelving</u> and storage options offer a durable, heavy-duty and convenient solution for your storage needs.

- LifeTime Tough, high tensile strength, extruded aluminum keg shelving and dunnage.
- Lifetime guarantee against rust.
- Available in all-welded, adjustable and dunnage designs.
- Adjustable models allow user to position shelves at any desired height along 68" included uprights.
- All-welded models constructed from 2-7/8" arch channels heliarc welded to frame.
- Adjustable models constructed with heavy-duty extruded aluminum corner collars, heliarc welded to 4" E-channel framed shelving, with tubular top shelf.
- Standard widths include:
  - Adjustable models:
    42", 48", 60", 80" and 93" \*\*.
  - All-welded models: 48" and 72".
  - Dunnage models: 36" and 48".