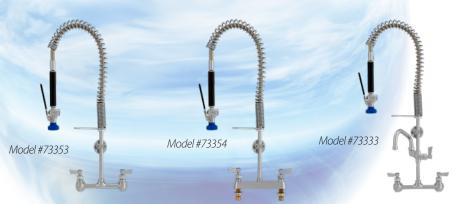

## **Low-Profile** Pre-Rinse Systems

Where overhead space is limited, Fisher Low Profile Pre-Rinse Units are the answer. Each features the same quality engineering as standard height Fisher pre-rinse systems, but they are much shorter for installations with limited space.

- High performing Ultra-Spray®/PLUS Valve -1.15GPM @ 80 PSI. WaterSense Certified; Fisher guaranteed for ONE MILLION Cycles.
- **②** Spring-Style Wall or Deck Mount **Models –** fits practically installation
- O Add-On Faucet Available for additional convenience.
- **4** Standard 22-1/8" Low Profile **Height –** 25" hose to reach all areas of the sink
- **1** Integrated Snap-In Cleaning
- **10** Integrated Snap-In Cleaning Brush