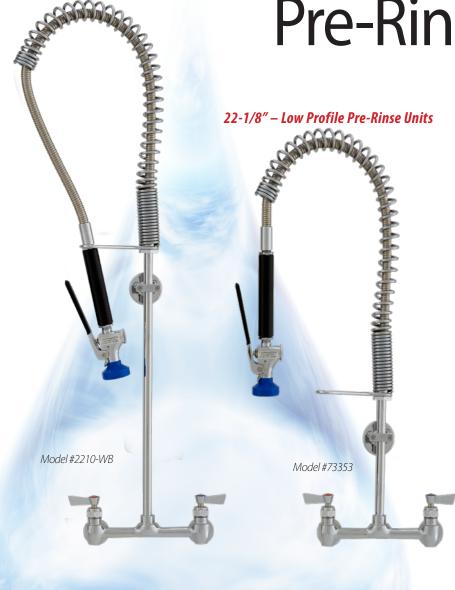

## **Low-Profile** Pre-Rinse Systems

Where overhead space is limited, Fisher Low Profile Pre-Rinse Units are the answer. Each features the same quality engineering as standard height Fisher pre-rinse systems, but they are much shorter for installations with limited space.

- High performing Ultra-Spray®/PLUS Valve -1.15GPM @ 80 PSI. WaterSense Certified; Fisher guaranteed for ONE MILLION Cycles.
- **②** Spring-Style Wall or Deck Mount **Models –** fits practically installation
- O Add-On Faucet Available for additional convenience.
- **4** Standard 22-1/8" Low Profile **Height –** 25" hose to reach all areas of the sink
- **1** Integrated Snap-In Cleaning
- **10** Integrated Snap-In Cleaning Brush