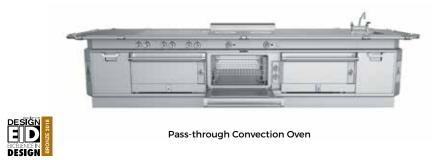

#### COUNTERBALANCED, **SPRING-ASSISTED OVEN DOORS SHUT TIGHT TO KEEP THE HEAT WHERE** YOU NEED IT.

**Refrigerator or Freezer** 

Sauté Station

Pass-through Convection Oven