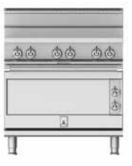

### RANGETOPS

Hestan rangetops deliver culinary muscle with delicate control. Dial in the performance to your preference with sealed or open burner systems. Or add menuspecific function with charbroilers, griddles, French tops and planchas. Add one of our modular bases to create a specialized freestanding range.

## BASES

Equip your rangetop with the functionality you need beneath – standard oven, convection oven, refrigerator, freezer or storage cabinet. They all feature heavy-gauge welded body construction to stand up to every slam, shove and smash. CHEF MICHAEL CIMARUSTI, PROVIDENCE Los Angeles, CA