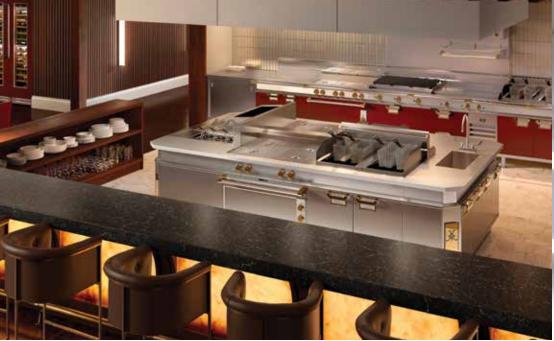

E AND FULLY ADJUSTABLE DESIGN.



See-Through Cheesemelter







Cheesemelter



Upright Convection Oven





Fryer



Sizes range from

18"

Depending on model







#### CHEF GRANT ACHATZ, CHEF/OWNER OF ALINEA

"The most critical piece of equipment in the Alinea kitchen is our Hestan custom lineup."

### **THE SYSTEM**

You know how you cook better than we do. So make Hestan work for you with our distinctive modular system. Create the perfect layout for your cooking style and kitchen flow. From countertop rangetops to full custom suites, the Hestan kitchen is all yours. And it's ready to work.

# CHOOSE A RANGETOP. **ADD 4" COUNTER LEGS TO ANY UNIT TO CREATE** A COUNTERTOP UNIT.

凵

### 2.

ADD ANY BASE TO CREATE A FREESTANDING RANGE.





**NEED IT MOBILE? ADD CASTERS.** 





#### 



ISLAND SUITES DELIVER 360° OF CUSTOMIZED PERFORMANCE.



#### HESTAN KITCHEN, THE CULINARY INSTITUTE OF AMERICA AT COPIA

Renowned chefs and serious foodies cook, revel and share in this 9,000-square-foot culinary playground – including six Hestan Commercial suites.



### NO TIME? NO SPACE? WE CAN WORK WITH THAT.

It's the time-space conundrum: neither exists in most commercial kitchens. So Hestan engineers have developed breakthrough solutions. Our Ready-Made line of products ships within 3-5 days from your order. So you can replace that failing French top, range or salamander in no time. The HestanChef Range Series<sup>™</sup> offers an array of specialized performance options in easy-to-install freestanding units. Choose from surface configurations including burners, griddles or char