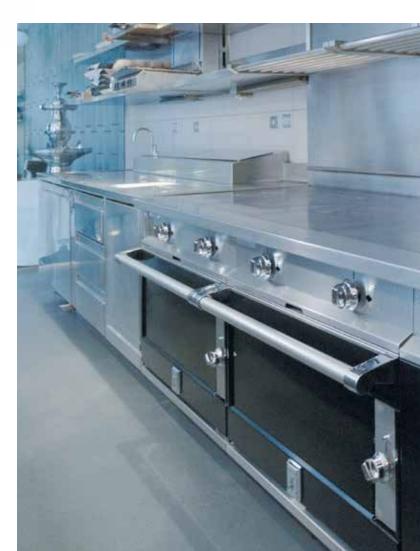

## BASES

Equip your rangetop with the functionality you need beneath – standard oven, convection oven, refrigerator, freezer or storage cabinet. They all feature heavy-gauge welded body construction to stand up to every slam, shove and smash. CHEF MICHAEL CIMARUSTI, PROVIDENCE Los Angeles, CA

#### COUNTERBALANCED, **SPRING-ASSISTED OVEN DOORS SHUT TIGHT TO KEEP THE HEAT WHERE** YOU NEED IT.

**Refrigerator or Freezer** 

Sauté Station

Pass-through Convection Oven