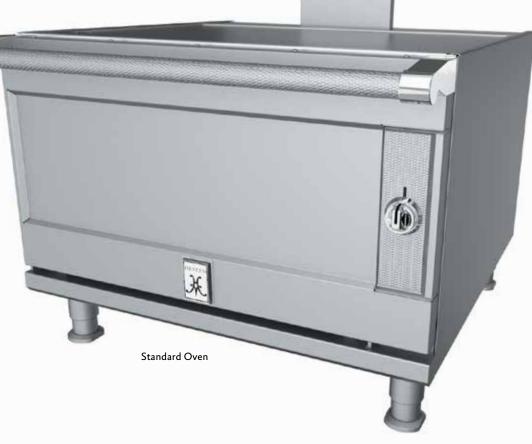

## BASES

Equip your rangetop with the functionality you need beneath – standard oven, convection oven, refrigerator, freezer or storage cabinet. They all feature heavy-gauge welded body construction to stand up to every slam, shove and smash. CHEF MICHAEL CIMARUSTI, PROVIDENCE Los Angeles, CA

#### COUNTERBALANCED, **SPRING-ASSISTED OVEN DOORS SHUT TIGHT TO KEEP THE HEAT WHERE** YOU NEED IT.

**Refrigerator or Freezer** 

Sauté Station

Pass-through Convection Oven