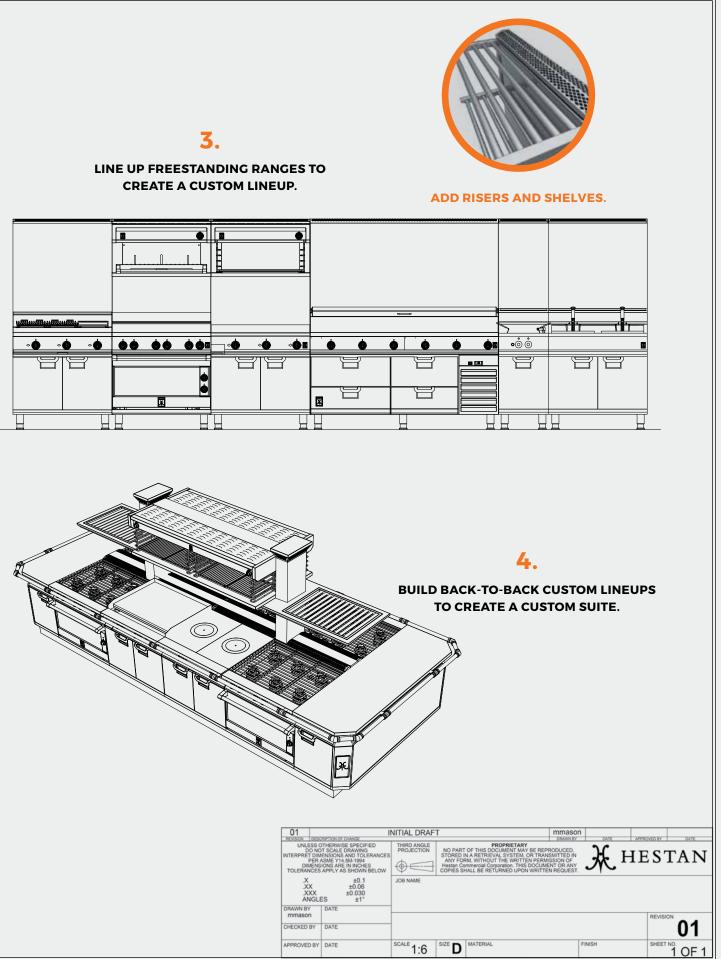

### **THE SYSTEM**

You know how you cook better than we do. So make Hestan work for you with our distinctive modular system. Create the perfect layout for your cooking style and kitchen flow. From countertop rangetops to full custom suites, the Hestan kitchen is all yours. And it's ready to work.

# CHOOSE A RANGETOP. **ADD 4" COUNTER LEGS TO ANY UNIT TO CREATE** A COUNTERTOP UNIT.

凵

### 2.

ADD ANY BASE TO CREATE A FREESTANDING RANGE.

**NEED IT MOBILE? ADD CASTERS.** 

#### 

ISLAND SUITES DELIVER 360° OF CUSTOMIZED PERFORMANCE.