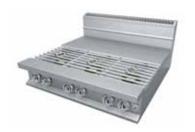

### RANGETOPS

Hestan rangetops deliver culinary muscle with delicate control. Dial in the performance to your preference with sealed or open burner systems. Or add menuspecific function with charbroilers, griddles, French tops and planchas. Add one of our modular bases to create a specialized freestanding range.

**SEALED BURNERS** WITH LIFT-OFF **BURNER CAP KEEP** THINGS CLEAN.

Open Burner Rangetop

French Top

Hot Top

Char Broiler

Griddle

Plancha

Worktop