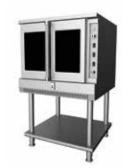

#### COUNTERBALANCED, **SPRING-ASSISTED OVEN DOORS SHUT TIGHT TO KEEP THE HEAT WHERE** YOU NEED IT.

**Refrigerator or Freezer** 

Sauté Station

Pass-through Convection Oven

#### **OUR SALAMANDER AND CHEESEMELTER** SYSTEM EARNED A KITCHEN INNOVATIONS AWARD FOR ITS EASILY CUSTOMIZABLE AND FULLY ADJUSTABLE DESIGN.

See-Through Cheesemelter

Cheesemelter

Upright Convection Oven

Fryer