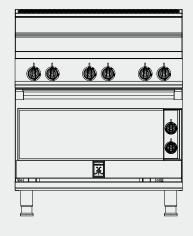

### RANGETOPS

Hestan rangetops deliver culinary muscle with delicate control. Dial in the performance to your preference with sealed or open burner systems. Or add menuspecific function with charbroilers, griddles, French tops and planchas. Add one of our modular bases to create a specialized freestanding range.

## BASES

Equip your rangetop with the functionality you need beneath – standard oven, convection oven, refrigerator, freezer or storage cabinet. They all feature heavy-gauge welded body construction to stand up to every slam, shove and smash. CHEF MICHAEL CIMARUSTI, PROVIDENCE Los Angeles, CA