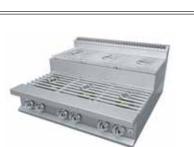

### RANGETOPS

Hestan rangetops deliver culinary muscle with delicate control. Dial in the performance to your preference with sealed or open burner systems. Or add menuspecific function with charbroilers, griddles, French tops and planchas. Add one of our modular bases to create a specialized freestanding range.

**SEALED BURNERS** WITH LIFT-OFF **BURNER CAP KEEP** THINGS CLEAN.

Open Burner Rangetop

French Top

Hot Top

Char Broiler

Griddle

Plancha

Worktop