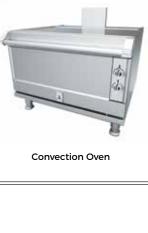

## BASES

Equip your rangetop with the functionality you need beneath – standard oven, convection oven, refrigerator, freezer or storage cabinet. They all feature heavy-gauge welded body construction to stand up to every slam, shove and smash. CHEF MICHAEL CIMARUSTI, PROVIDENCE Los Angeles, CA

#### COUNTERBALANCED, **SPRING-ASSISTED OVEN DOORS SHUT TIGHT TO KEEP THE HEAT WHERE** YOU NEED IT.

**Refrigerator or Freezer** 

Sauté Station

Pass-through Convection Oven