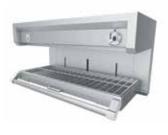

#### **OUR SALAMANDER AND CHEESEMELTER** SYSTEM EARNED A KITCHEN INNOVATIONS AWARD FOR ITS EASILY CUSTOMIZABLE AND FULLY ADJUSTABLE DESIGN.

See-Through Cheesemelter

Cheesemelter

Upright Convection Oven

Fryer