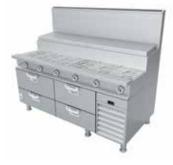

## BASES

Equip your rangetop with the functionality you need beneath – standard oven, convection oven, refrigerator, freezer or storage cabinet. They all feature heavy-gauge welded body construction to stand up to every slam, shove and smash. CHEF MICHAEL CIMARUSTI, PROVIDENCE Los Angeles, CA

#### COUNTERBALANCED, **SPRING-ASSISTED OVEN DOORS SHUT TIGHT TO KEEP THE HEAT WHERE** YOU NEED IT.

**Refrigerator or Freezer** 

Sauté Station

Pass-through Convection Oven