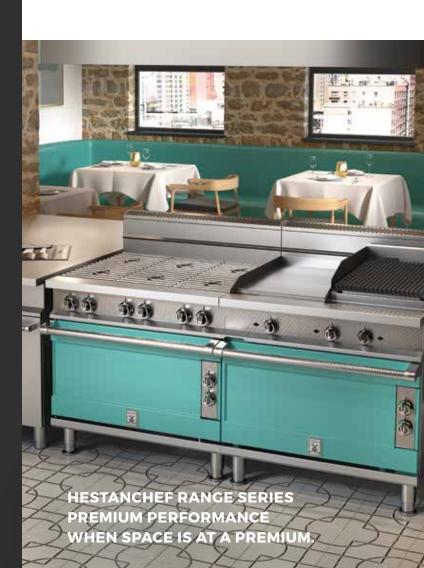

### NO TIME? NO SPACE? WE CAN WORK WITH THAT.

It's the time-space conundrum: neither exists in most commercial kitchens. So Hestan engineers have developed breakthrough solutions. Our Ready-Made line of products ships within 3-5 days from your order. So you can replace that failing French top, range or salamander in no time. The HestanChef Range Series<sup>™</sup> offers an array of specialized performance options in easy-to-install freestanding units. Choose from surface configurations including burners, griddles or charbroilers (and any combination thereof) with your choice of oven, storage or refrigeration base. Then pick the size that works with your footprint. Running a kitchen is stressful enough. Hestan is here to make this part easy.

There are 15 Ready-Made products available to ship including French Tops, Ranges, Salamanders and Upright Convection Ovens.

HestanChef Ranges include sizes from 36-72" in 48 different configurations.