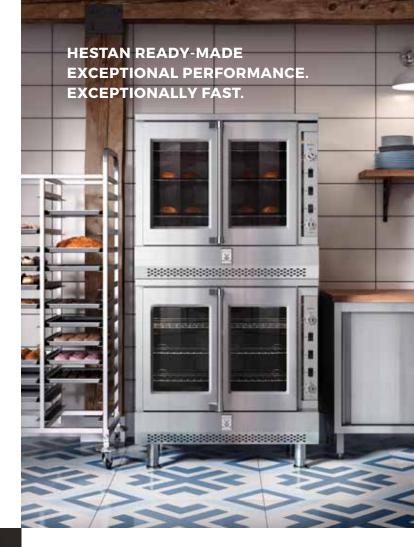

### NO TIME? NO SPACE? WE CAN WORK WITH THAT.

It's the time-space conundrum: neither exists in most commercial kitchens. So Hestan engineers have developed breakthrough solutions. Our Ready-Made line of products ships within 3-5 days from your order. So you can replace that failing French top, range or salamander in no time. The HestanChef Range Series<sup>™</sup> offers an array of specialized performance options in easy-to-install freestanding units. Choose from surface configurations including burners, griddles or charbroilers (and any combination thereof) with your choice of oven, storage or refrigeration base. Then pick the size that works with your footprint. Running a kitchen is stressful enough. Hestan is here to make this part easy.

There are 15 Ready-Made products available to ship including French Tops, Ranges, Salamanders and Upright Convection Ovens.

HestanChef Ranges include sizes from 36-72" in 48 different configurations.