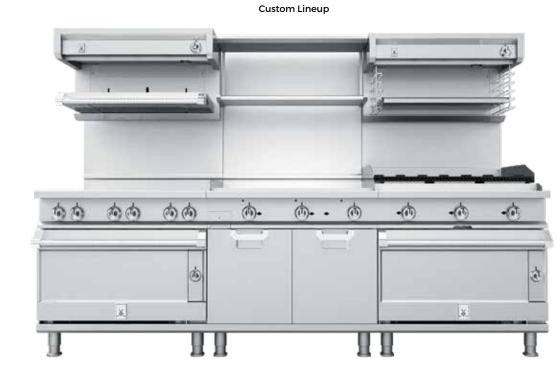

### **THE SYSTEM**

You know how you cook better than we do. So make Hestan work for you with our distinctive modular system. Create the perfect layout for your cooking style and kitchen flow. From countertop rangetops to full custom suites, the Hestan kitchen is all yours. And it's ready to work.

#### 

ISLAND SUITES DELIVER 360° OF CUSTOMIZED PERFORMANCE.