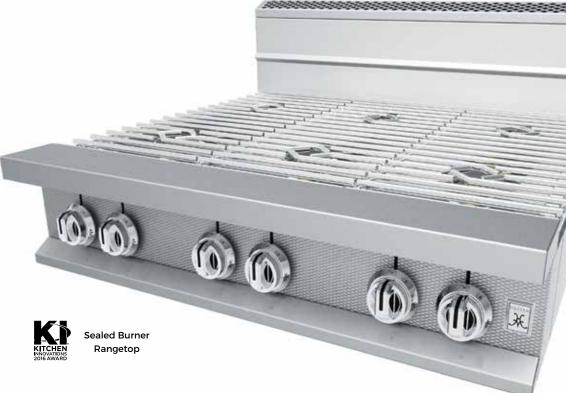

### RANGETOPS

Hestan rangetops deliver culinary muscle with delicate control. Dial in the performance to your preference with sealed or open burner systems. Or add menuspecific function with charbroilers, griddles, French tops and planchas. Add one of our modular bases to create a specialized freestanding range.

**SEALED BURNERS** WITH LIFT-OFF **BURNER CAP KEEP** THINGS CLEAN.

Open Burner Rangetop

French Top

Hot Top

Char Broiler

Griddle

Plancha

Worktop