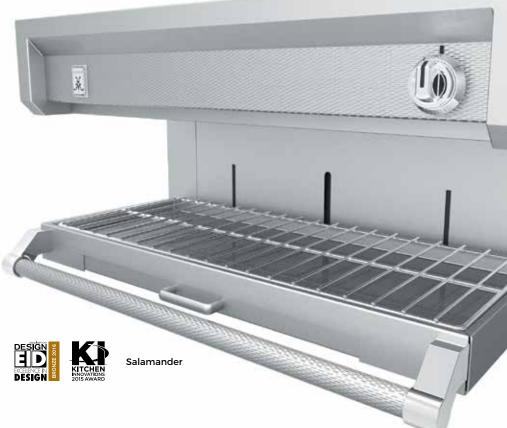

#### **OUR SALAMANDER AND CHEESEMELTER** SYSTEM EARNED A KITCHEN INNOVATIONS AWARD FOR ITS EASILY CUSTOMIZABLE AND FULLY ADJUSTABLE DESIGN.

See-Through Cheesemelter

Cheesemelter

Upright Convection Oven

Fryer