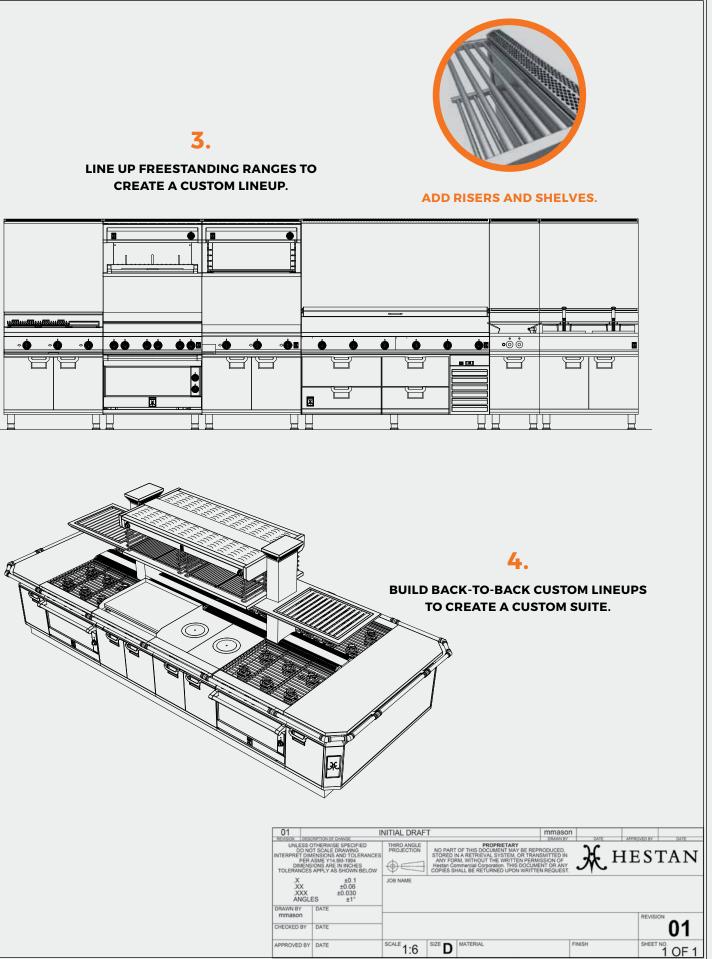

### **THE SYSTEM**

You know how you cook better than we do. So make Hestan work for you with our distinctive modular system. Create the perfect layout for your cooking style and kitchen flow. From countertop rangetops to full custom suites, the Hestan kitchen is all yours. And it's ready to work.

# CHOOSE A RANGETOP. **ADD 4" COUNTER LEGS TO ANY UNIT TO CREATE** A COUNTERTOP UNIT.

凵

### 2.

ADD ANY BASE TO CREATE A FREESTANDING RANGE.

**NEED IT MOBILE? ADD CASTERS.** 

#### 

ISLAND SUITES DELIVER 360° OF CUSTOMIZED PERFORMANCE.