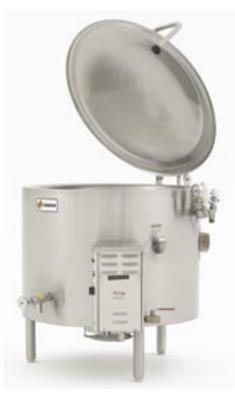

you need. That's why we offer so

Multi-Functional Skittle® Cookers,

many different products—from

to Combi-Pan® Tilting Skittles,

Classic Tilting Skittles, Tilting and

Classic Self-Contained Kettles,
Direct Steam Kettles, WallMounted or Table Model Direct
Steam Kettles, Coffee Kettles and
Beverage Vats.
We do it all \_\_including our

We do it all ... including our patented Low-Rim Kettles and various products available with the

famous Legion Insulation package.

304 Stainless Steel, insulated for safety and efficiency, easily cleanable, long lasting, top quality. It's the best food service equipment available ... and that's the Legion way.