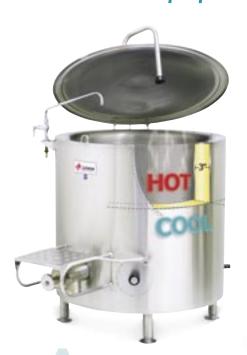

you need. That's why we offer so

Multi-Functional Skittle® Cookers,

many different products—from

to Combi-Pan® Tilting Skittles,

Classic Tilting Skittles, Tilting and

Classic Self-Contained Kettles,
Direct Steam Kettles, WallMounted or Table Model Direct
Steam Kettles, Coffee Kettles and
Beverage Vats.
We do it all \_\_including our

We do it all ... including our patented Low-Rim Kettles and various products available with the

famous Legion Insulation package.

304 Stainless Steel, insulated for safety and efficiency, easily cleanable, long lasting, top quality. It's the best food service equipment available ... and that's the Legion way.