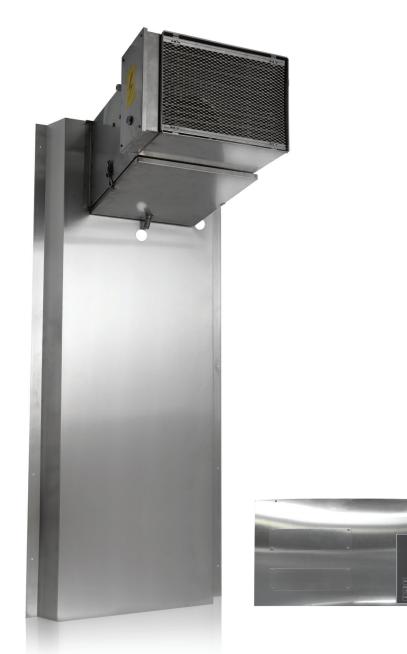

### EB/EBK with Revent Air Wash

Revent Air Wash is one of the most sophisticated humidification system on the market – yet easy to use and maintain. The heavy duty system is broadly used in large wholesale bakeries around the world .

## Humidifier EB-10

This humidifier is equipped with elements with a heating capacity of 10 kW. The maximum heating capacity for one unit is 65 square feet/ $6m^2$ . Up to 6 EB-10 units can be connected to 1 control unit.

## Humidifier EBK-10

This unit is for combined retarding/proofing rooms. The difference compared to EB-10, is that the humidifier has been equipped with a cooling coil unit on the inlet side. A suitable compressor has to be obtained locally – not supplied by Revent - as well as expansion valve, filter, pressostat, solenoid valve, inspection glass and tube. These components have to be installed by a local refrigerator engineer.