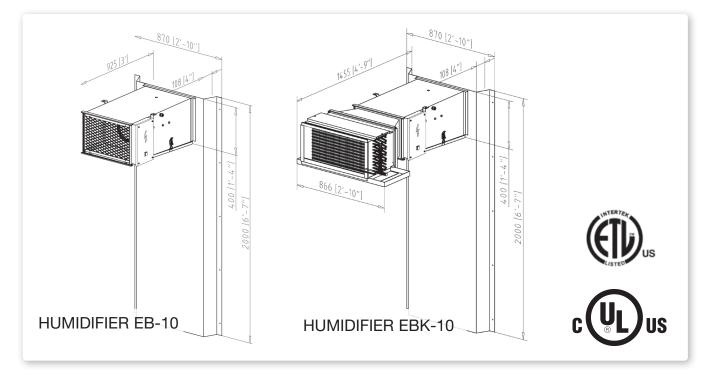

## Humidifier EB-10

This humidifier is equipped with elements with a heating capacity of 10 kW. The maximum heating capacity for one unit is 65 square feet/ $6m^2$ . Up to 6 EB-10 units can be connected to 1 control unit.

## Humidifier EBK-10

This unit is for combined retarding/proofing rooms. The difference compared to EB-10, is that the humidifier has been equipped with a cooling coil unit on the inlet side. A suitable compressor has to be obtained locally – not supplied by Revent - as well as expansion valve, filter, pressostat, solenoid valve, inspection glass and tube. These components have to be installed by a local refrigerator engineer.