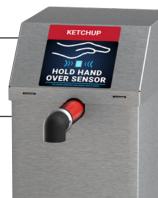

#### **Cost Control**

Avoid unnecessary overserving of ketchup packets by patrons and employees. No need for handfuls of packets when Touchless Express™ Dispensers provide precise portions.

to equal one full portion from Touchless Express™ Dispensers.

### **Operational Ease**

Our Touchless Express Dispensers can ease and simplify both BOH and FOH operations. These versatile units can be used to top menu items on the line as well as fill soufflé cups for take-out, curbside pickup or delivery.