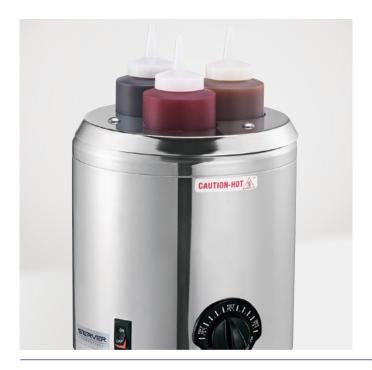

## SIGNATURE TOUCH™ SQUEEZE BOTTLE WARMER

Serve up to (3) different heated wing sauces from our SBW 86810

- Keeps (3) sauces warm and ready without accidental overheating
- Includes (3) 16-oz high density squeeze bottles (86809)
- Temperature controlled thermostat for accurate heat control