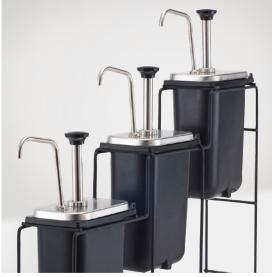

## WIREWISE™ TIERED PUMP STATION | 87908

- Includes (3) 3½-qt black fountain jars and thick product pumps
- Serves precise portions of sauce to control costs and ensure flavor consistency; 1¼-oz max portion, can reduce in 1/8-oz increments
- NSF listed, clean-in-place certified pumps
- Modular in multiples of (3); enables flexibility to configure for the desired number of sauces
- Maximize counter space in a prep line with 12-18 sauces
  - » 12 sauces in 21" width
  - » 15 sauces in 26¼" width
  - » 18 sauces in 31½" width
- (9) different colored and engraveable knobs to chose from for easy sauce identification