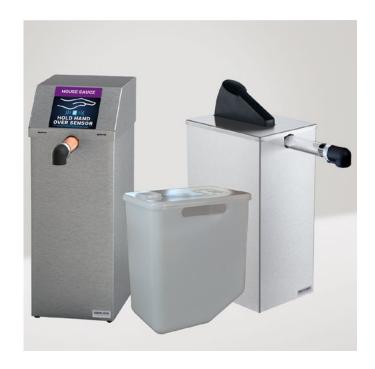

## EXPRESS DIRECT-POUR DISPENSERS: TOUCHLESS 100259 OR MANUAL 100236

- Dispense wing sauce from the food-safe 1.3-gal jar with our easy-to-use, 5-piece Express™ system pump
- Touchless model (100259) with PerfectSense™ technology detects user's hand to dispense up to a 1-oz portion
- Touchless dispenser is restaurant ready just plug into a standard outlet and start dispensing; includes 8-piece flavor label set
- For the manual model (100236), a full portion yields 1-oz which reduces in ¼-oz increments
- Express pumps disassemble for cleaning, are dishwasher safe and NSF listed
- Each include 1.3-gal jar (100280) and lid (100281)
- Need it larger? See our Large Capacity model (100250)