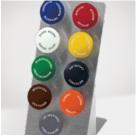

## WIREWISE™ TIERED PUMP STATION | 87908

- Includes (3) 3½-qt black fountain jars and thick product pumps
- Serves precise portions of sauce to control costs and ensure flavor consistency; 1¼-oz max portion, can reduce in 1/8-oz increments
- NSF listed, clean-in-place certified pumps
- Modular in multiples of (3); enables flexibility to configure for the desired number of sauces
- Maximize counter space in a prep line with 12-18 sauces
  - » 12 sauces in 21" width
  - » 15 sauces in 26¼" width
  - » 18 sauces in 31½" width
- (9) different colored and engraveable knobs to chose from for easy sauce identification