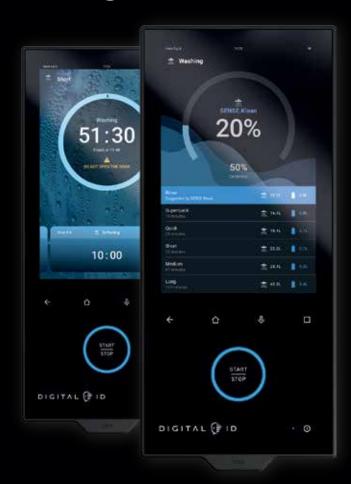

#### **Automatic washing**

## Experience effortless cleaning thanks to our advanced technology.

With SENSE.Klean, the oven is capable of automatically sensing the level of dirt and completing the proper washing mode, avoiding missed cleaning cycles and reducing excess water consumption.

It does everything by itself!