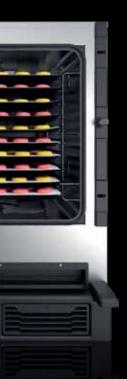

#### Combi mode CONVECTION + STEAM

#### Created so you don't have to compromise

Convection and steam combine together to guarantee perfect cooking results.

250 macaron shells in 12 minutes

10 portions of pork ribs in 90 minutes

20 portions of lasagna in 90 minutes