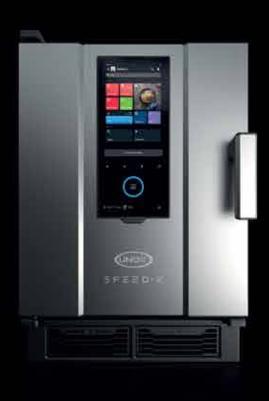

## SPEED-X

The first ever self-washing combi speed oven

#### DIGITAL 👍 ID

#### Welcome to the future!

Digital.ID™ is the most advanced operating system ever installed on an oven.

Performance has no limits thanks to a fast and intuitive interface and hyperconnection functions strenghtened by artificial intelligence.