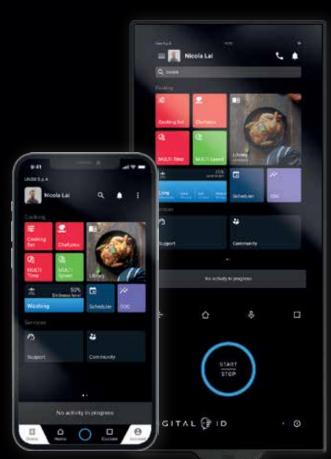

#### DIGITAL 👍 ID

#### Welcome to the future!

Digital.ID™ is the most advanced operating system ever installed on an oven.

Performance has no limits thanks to a fast and intuitive interface and hyperconnection functions strenghtened by artificial intelligence.

Do you need to fine-tune a recipe? You can video call our Chefs directly from the oven's panel.